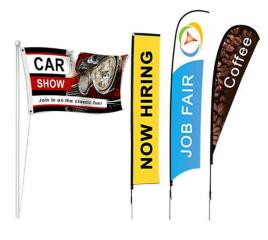

#### **Advertising flags**

This pole is design to t the feather, convex, and teardrop ags. Made of aluminum and carbon ber. Available for single and double sided. This set includes a pole, stake, and carrying case. Cross base and water weight bag sold separately. Square Flag pole pricing available upon request.

#### **FEATHER**

#### CONVEX

#### **TEARDROP**

# Advertising flags SQUARE

Single Saided Print Through

# Advertising flags GIANT FLAG

Giant: 48"x 194"

Giant XL: 48"x252"