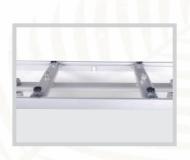

## **Crossbase Poster Stand**

The crossbase poster stand is a great lightweight and compact display for indoors. The design of the stand makes for quick and simple assembly. Includes

an adjustable pole that allows for banners of varying

heights. (Carrying case included.)