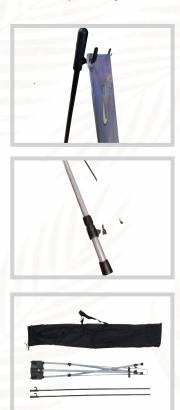

## **Double Foot Retractable**

Retractable banner stands are lightweight, portable, and include a carrying case.

A stylish yeteconomic banner stand good for any occasion. This stand is a convenient and professional way to showcaseyour products and services. When not in use, the banner can be easily retracted into its aluminum casing. (Adjustable model also available)