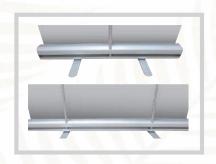

## **Double Foot Retractable**

Retractable banner stands are lightweight, portable, and include a carrying case.

A stylish yeteconomic banner stand good for any occasion. This stand is a convenient and professional way to showcaseyour products and services. When not in use, the banner can be easily retracted into its aluminum casing. (Adjustable model also available)