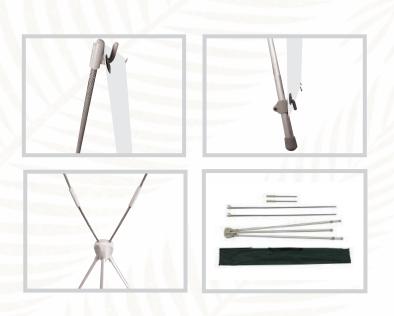

## **Indoor X-Stands**

Showcase your promotional banner with this portable X-stand. It is durable and is the most cost effective display. Comes with stand and carrying case. Available in 3 different models! Sizes can be mixed to reach total quantity.

## **Adjustable Indoor X-Stands**

An adjustable version of the already popular X-stand. Also quite durable and cost effective allowing you to stock up one item. Comes with stand and carrying case. Sizes can be mixed to reach total quantity.