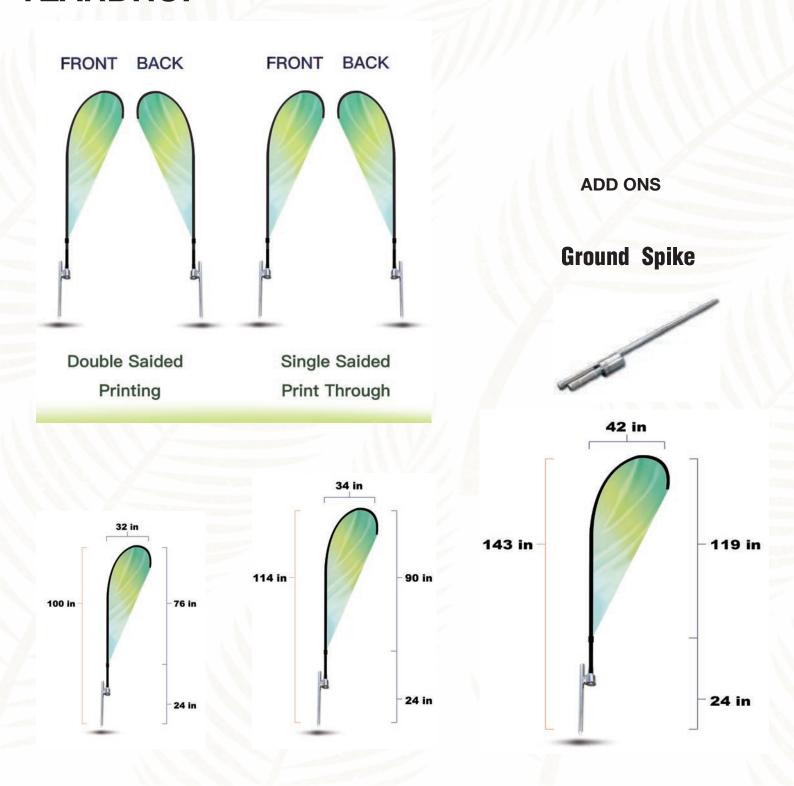

#### **TEARDROP**

#### **Advertising flags**

This pole is design to t the feather, convex, and teardrop ags. Made of aluminum and carbon ber. Available for single and double sided. This set includes a pole, stake, and carrying case. Cross base and water weight bag sold separately. Square Flag pole pricing available upon request.