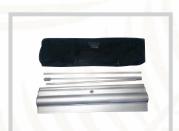

The luxury retractable banner stand offers an adjustable key in the back that allows the user to adjust the angle of your print. Print not standing upright? Simply adjust it to your liking. This sleek design makes for a suitable presentation for any occasion from trade shows to store fronts.

ADJUSTABLE FOR DIFFERENT MEDIAS