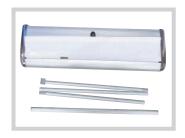

# Adjustable Double Foot Retractable

New in stock! Another version of the popular Double Foot retractable equipped with an adjustable pole. This Stand allows you to install prints from 36" to 81" in height.

## **Double Foot Retractable**

Retractable banner stands are lightweight, portable, and include a carrying case.

A stylish yeteconomic banner stand good for any occasion. This stand is a convenient and professional way to showcaseyour products and services. When not in use, the banner can be easily retracted into its aluminum casing. (Adjustable model also available)