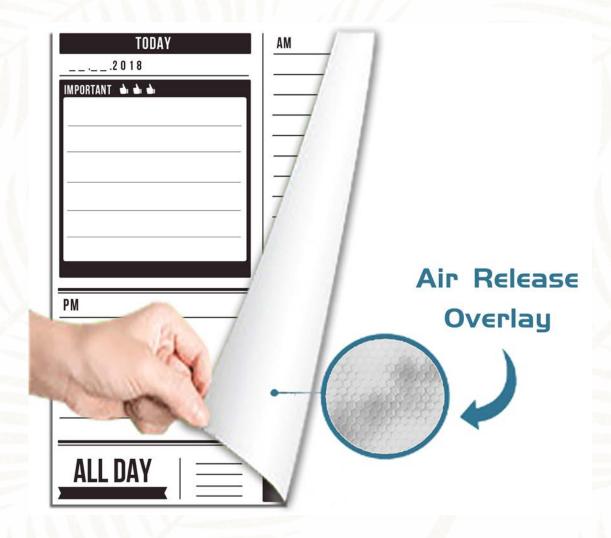

#### Air Release

A white perforated Im with a black adhesive backing. It has perforated 70% printable area and 30% open area. It offers graphics on one side and a clear, unobstructed view from the other side. Window Perf is perfect for advertising on vehicle windows and storefront windows.