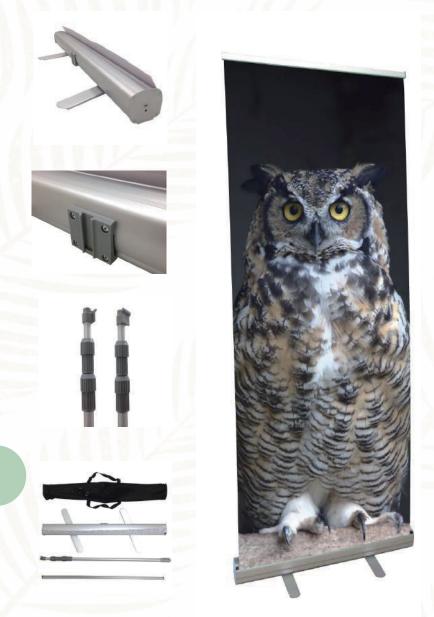

## **Double Foot Retractable**

Retractable banner stands are lightweight, portable, and include a carrying case.

A stylish yeteconomic banner stand good for any occasion. This stand is a convenient and professional way to showcaseyour products and services. When not in use, the banner can be easily retracted into its aluminum casing. (Adjustable model also available)