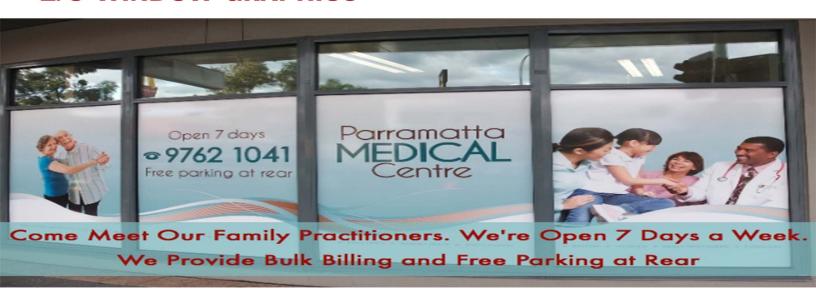

## SHAGDESIGNS WINTER/SPRING 2019 PRODUCT CATALOG









**GRAPHIC DESIGN** 

**PHOTOGRAPHY** 

#### 1/3 WINDOW GRAPHICS



#### 2/3 WINDOW GRAPHICS



#### **FULL WINDOW GRAPHICS**



## **BANNERS**

#### 13 oz. Vinyl Banner



Premium heavy weight 13 oz. vinyl banner (otherwise known as "scrim"). The reasonably smooth surface makes for a good print for both indoor and outdoor applications. This material is typically used for billboards, building wraps, banners, event ags, trade show sign-age, parades, etc. Fire retardant with a tensile strength of over 750 (N/cm). 500Dx500D. Made for both indoor or outdoor use, and waterproof.

#### 18 oz. Vinyl Banner



Whether you need indoor signage for an upcoming event or a long-term outdoor advertising solution, this vinyl banner blockout will get the job done right. This product is ideal for light pole banners and street banners, and the heavy duty construction ensures that it will stand up to