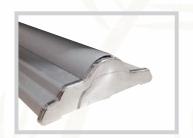

The luxury retractable banner stand offers an adjustable key in the back that allows the user to adjust the angle of your print. Print not standing upright? Simply adjust it to your liking. This sleek design makes for a suitable presentation for any occasion from trade shows to store fronts.

ADJUSTABLE FOR DIFFERENT MEDIAS