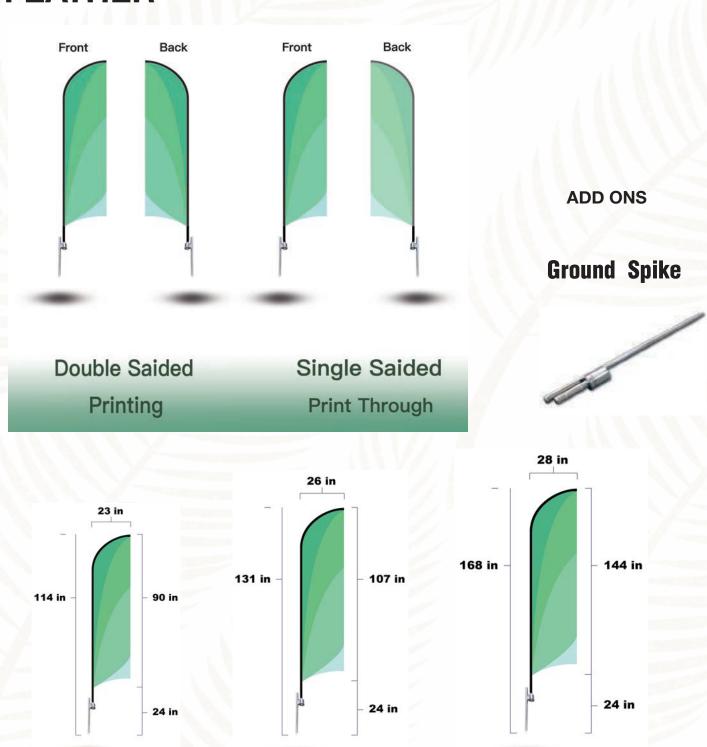

#### **FEATHER**

#### **Advertising flags**

This pole is design to t the feather, convex, and teardrop ags. Made of aluminum and carbon ber. Available for single and double sided. This set includes a pole, stake, and carrying case. Cross base and water weight bag sold separately. Square Flag pole pricing available upon request.