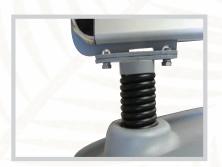

The luxury retractable banner stand offers an adjustable key in the back that allows the user to adjust the angle of your print. Print not standing upright? Simply adjust it to your liking. This sleek design makes for a suitable presentation for any occasion from trade shows to store fronts.

ADJUSTABLE FOR DIFFERENT MEDIAS