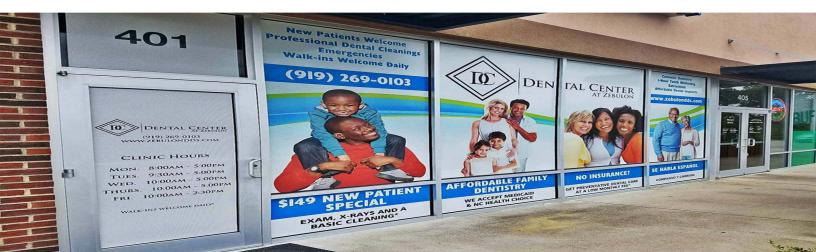

## SHAGDESIGNS WINTER/SPRING 2019 PRODUCT CATALOG









**GRAPHIC DESIGN** 

**PHOTOGRAPHY** 

#### 1/3 WINDOW GRAPHICS



#### 2/3 WINDOW GRAPHICS



#### **FULL WINDOW GRAPHICS**



## **BANNERS**

#### 13 oz. Vinyl Banner



Premium heavy weight 13 oz. vinyl banner (otherwise known as "scrim"). The reasonably smooth surface makes for a good print for both indoor and outdoor applications. This material is typically used for billboards, building wraps, banners, event ags, trade show sign-age, parades, etc. Fire retardant with a tensile strength of over 750 (N/cm). 500Dx500D. Made for both indoor or outdoor use, and waterproof.

#### 18 oz. Vinyl Banner



Whether you need indoor signage for an upcoming event or a long-term outdoor advertising solution, this vinyl banner blockout will get the job done right. This product is ideal for light pole banners and street banners, and the heavy duty construction ensures that it will stand up to outdoor conditions. Make a lasti