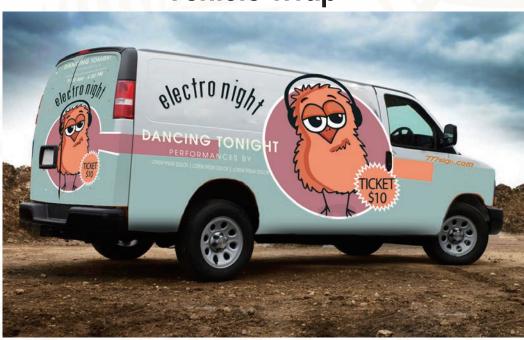

ost effective. Comes in white and gray backing. Made for both indoor and outdoor applications. Neither waterproof nor scuff resistant.

# Adhesive Window Perf Window Applications



A white perforated Im with a black adhesive backing. It has perforated 70% printable area and 30% open area. It offers graphics on one side and a clear, unobstructed view from the other side. Window Perf is perfect for advertising on vehicle windows and storefront windows.

#### Air Release



A white perforated Im with a black adhesive backing. It has perforated 70% printable area and 30% open area. It offers graphics on one side and a clear, unobstructed view from the other side. Window Perf is perfect for advertising on vehicle windows and storefront windows.

## **Arlon**

Car Wrap



### **Vehicle Wrap**



## **Etched (Printable Frosted Vinyl)**



#### **Floor**





### **Dry Erase**





## **Magnets**



## **Material**



Backlit film.

Canvas



## paper poster



## **Window Cling**