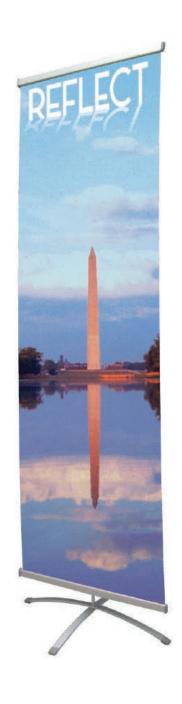

# Adjustable Double Foot Retractable

New in stock! Another version of the popular Double Foot retractable equipped with an adjustable pole. This Stand allows you to install prints from 36" to 81" in height.

## **Double Foot Retractable**

Retractable banner stands are lightweight, portable, and include a carrying case.

A stylish yeteconomic banner stand good for any occasion. This stand is a convenient and professional way to showcaseyour products and services. When not in use, the banner can be easily retracted into its aluminum casing. (Adjustable model also available)