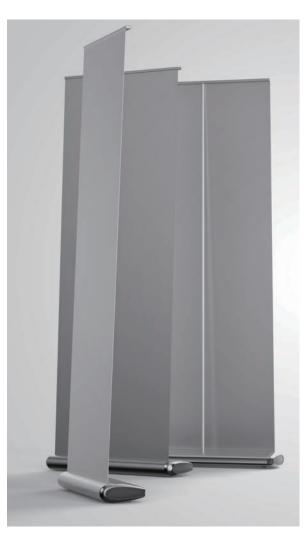

## **Double Foot Retractable**

Retractable banner stands are lightweight, portable, and include a carrying case.

A stylish yeteconomic banner stand good for any occasion. This stand is a convenient and professional way to showcaseyour products and services. When not in use, the banner can be easily retracted into its aluminum casing. (Adjustable model also available)

The luxury retractable banner stand offers an adjustable key in the back that allows the user to adjust the angle of your print. Print not standing upright? Simply adjust it to your liking. This sleek design makes for a suitable presentation for any occasion from trade shows to store fronts.