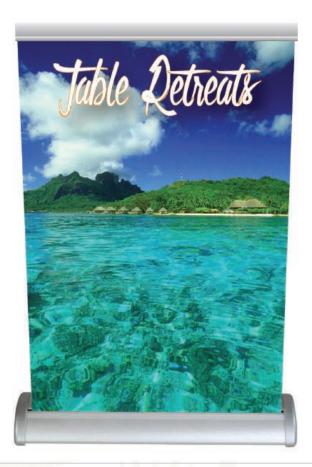

## **Table Top Retractable**

This table top stand is lightweight & portable its compact design makes this stand an ideal addition for any exhibit or display. When not in use the display retracts into its aluminum casing.