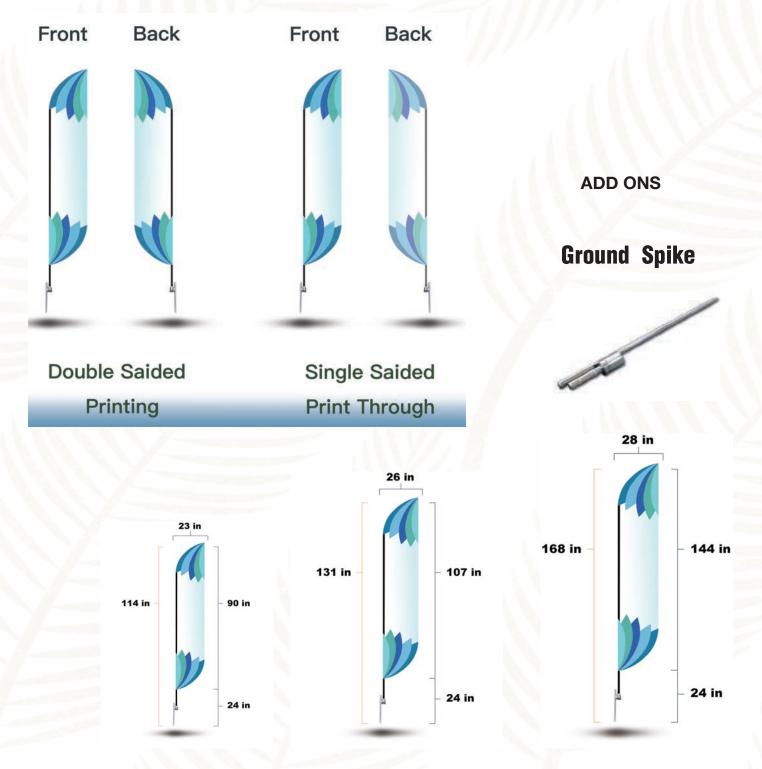

#### **TEARDROP**

#### **Advertising flags**

This pole is design to t the feather, convex, and teardrop ags. Made of aluminum and carbon ber. Available for single and double sided. This set includes a pole, stake, and carrying case. Cross base and water weight bag sold separately. Square Flag pole pricing available upon request.