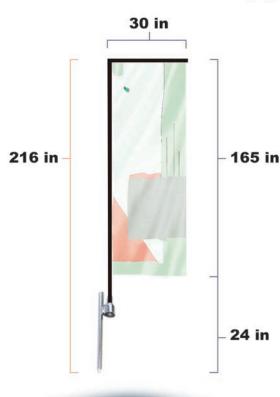

#### **Advertising flags**

This pole is design to t the feather, convex, and teardrop ags. Made of aluminum and carbon ber. Available for single and double sided. This set includes a pole, stake, and carrying case. Cross base and water weight bag sold separately. Square Flag pole pricing available upon request.

#### **FEATHER**

#### CONVEX

#### **TEARDROP**