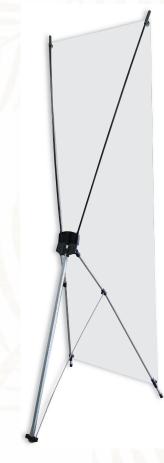

## **Indoor X-Stands**

Showcase your promotional banner with this portable X-stand. It is durable and is the most cost effective display. Comes with stand and carrying case. Available in 3 different models! Sizes can be mixed to reach total quantity.