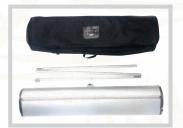

## **Double Foot Retractable**

Retractable banner stands are lightweight, portable, and include a carrying case.

A stylish yeteconomic banner stand good for any occasion. This stand is a convenient and professional way to showcaseyour products and services. When not in use, the banner can be easily retracted into its aluminum casing. (Adjustable model also available)