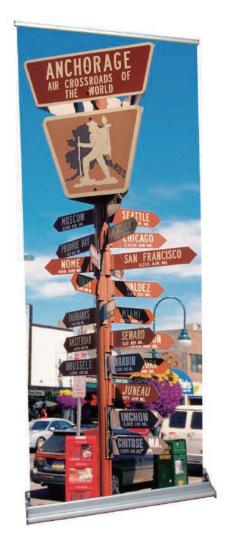

## **Double Foot Retractable**

Retractable banner stands are lightweight, portable, and include a carrying case.

A stylish yeteconomic banner stand good for any occasion. This stand is a convenient and professional way to showcaseyour products and services. When not in use, the banner can be easily retracted into its aluminum casing. (Adjustable model also available)