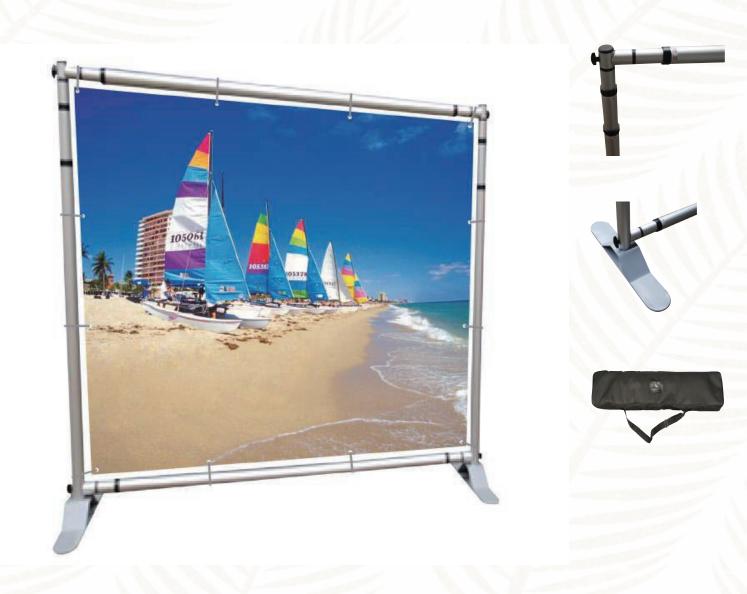

#### **Heavy Duty Backdrop**

This is a strong aluminum stand meant for carrying heavy backdrop materials. Great as a backdrop display for trade show booths and photo shoots alike. This stand has telescoping 2.5" diameter poles at the base giving it a solid build to hang your banner. This stand can extend from 4' x 4' up to 10'x10'. Stand includes travel bag.