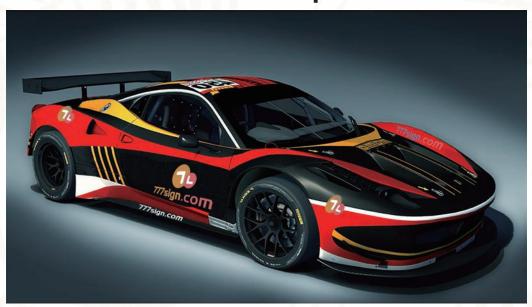

ndle and work with and cost effective. Comes in white and gray backing. Made for both indoor and outdoor applications. Neither waterproof nor scuff resistant.

# Adhesive Window Perf Window Applications



A white perforated Im with a black adhesive backing. It has perforated 70% printable area and 30% open area. It offers graphics on one side and a clear, unobstructed view from the other side. Window Perf is perfect for advertising on vehicle windows and storefront windows.

#### Air Release



A white perforated Im with a black adhesive backing. It has perforated 70% printable area and 30% open area. It offers graphics on one side and a clear, unobstructed view from the other side. Window Perf is perfect for advertising on vehicle windows and storefront windows.

## **Arlon**

Car Wrap



### **Vehicle Wrap**



## **Etched (Printable Frosted Vinyl)**



#### **Floor**





### **Dry Erase**





## **Magnets**



## **Material**



Backlit film.

Canvas



## paper poster



## **Window Cling**