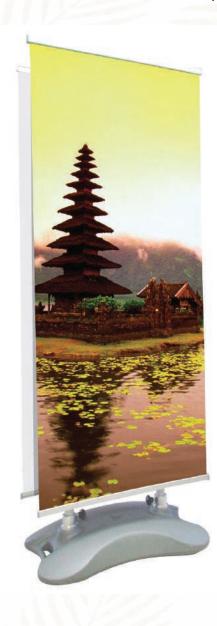

# Adjustable Double Foot Retractable

New in stock! Another version of the popular Double Foot retractable equipped with an adjustable pole. This Stand allows you to install prints from 36" to 81" in height.

## **Double Foot Retractable**

Retractable banner stands are lightweight, portable, and include a carrying case.

A stylish yeteconomic banner stand good for any occasion. This stand is a convenient and professional way to showcaseyour products and services. When not in use, the banner can be easily retracted into its aluminum casing. (Adjustable model also available)