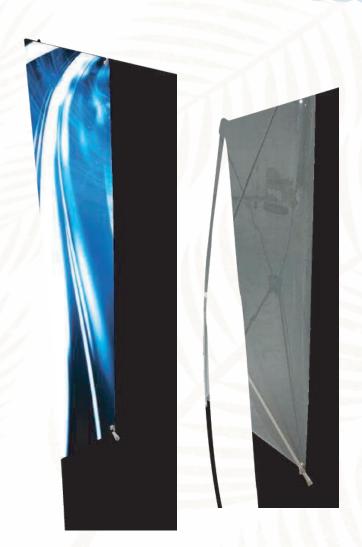

## **Indoor X-Stands**

Showcase your promotional banner with this portable X-stand. It is durable and is the most cost effective display. Comes with stand and carrying case. Available in 3 different models! Sizes can be mixed to reach total quantity.

## **Adjustable Indoor X-Stands**

An adjustable version of the already popular X-stand. Also quite durable and cost effective allowing you to stock up one item. Comes with stand and carrying case. Sizes can be mixed to reach total quantity.