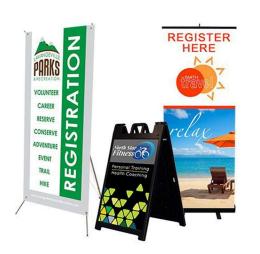

## **Double Foot Retractable**

Retractable banner stands are lightweight, portable, and include a carrying case.

A stylish yeteconomic banner stand good for any occasion. This stand is a convenient and professional way to showcaseyour products and services. When not in use, the banner can be easily retracted into its aluminum casing. (Adjustable model also available)

## **Indoor X-Stands**

Showcase your promotional banner with this portable X-stand. It is durable and is the most cost effective display. Comes with stand and carrying case. Available in 3 different models! Sizes can be mixed to reach total quantity.

## **Adjustable Indoor X-Stands**

An adjustable version of the already popular X-stand. Also quite durable and cost effective allowing you to stock up one item. Comes with stand and carrying case. Sizes can be mixed to reach total quantity.