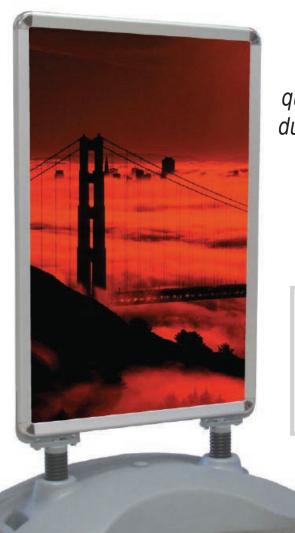

# Double Sided Sidewalk A-Frame (Water base)

Our A-frames are manufactured from a high quality aluminum and molded plastic; the heavy duty spring system allows this display to endure harsh weather conditions; making this stand perfect for outdoor use. Features such as a handle and wheels facilitate portability.

## **Double Sided Outdoor L-Stand**

This Double Sided L-stand comes equipped with a refillable water base for stability during inclement for outdoor weather conditions. This stand features both a handle and wheels to facilitate portability.