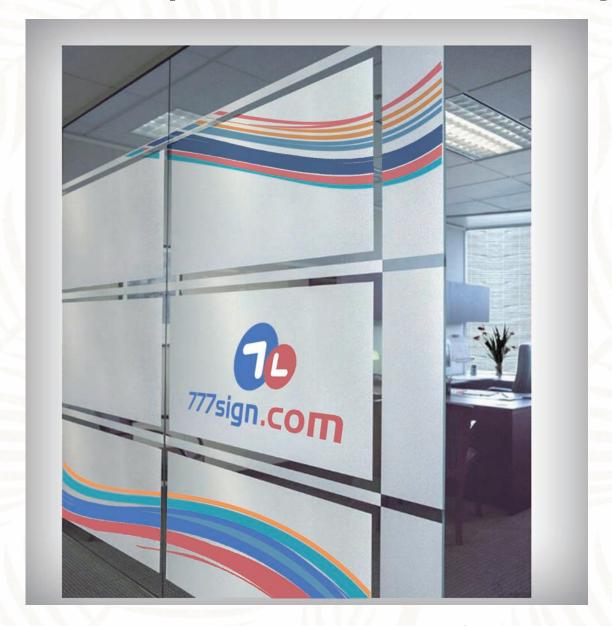

ing. Made for both indoor and outdoor applications. Neither waterproof nor scuff resistant.

# Adhesive Window Perf Window Applications



A white perforated Im with a black adhesive backing. It has perforated 70% printable area and 30% open area. It offers graphics on one side and a clear, unobstructed view from the other side. Window Perf is perfect for advertising on vehicle windows and storefront windows.

#### Air Release



A white perforated Im with a black adhesive backing. It has perforated 70% printable area and 30% open area. It offers graphics on one side and a clear, unobstructed view from the other side. Window Perf is perfect for advertising on vehicle windows and storefront windows.

## **Arlon**

Car Wrap



### **Vehicle Wrap**



## **Etched (Printable Frosted Vinyl)**



#### **Floor**





### **Dry Erase**





## **Magnets**



## **Material**



Backlit film.

Canvas



## paper poster



## **Window Cling**