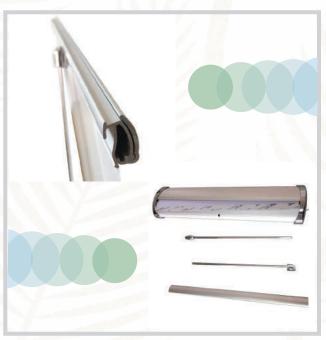

## **Table Top Retractable**

This table top stand is lightweight & portable its compact design makes this stand an ideal addition for any exhibit or display. When not in use the display retracts into its aluminum casing.