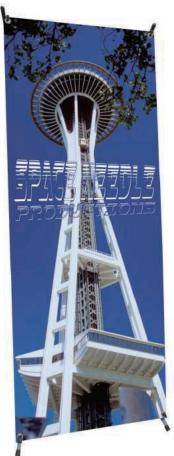

## **Double Foot Retractable**

Retractable banner stands are lightweight, portable, and include a carrying case.

A stylish yeteconomic banner stand good for any occasion. This stand is a convenient and professional way to showcaseyour products and services. When not in use, the banner can be easily retracted into its aluminum casing. (Adjustable model also available)