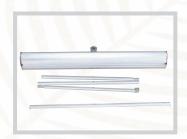

# Adjustable Double Foot Retractable

New in stock! Another version of the popular Double Foot retractable equipped with an adjustable pole. This Stand allows you to install prints from 36" to 81" in height.

## **Double Foot Retractable**

Retractable banner stands are lightweight, portable, and include a carrying case.

A stylish yeteconomic banner stand good for any occasion. This stand is a convenient and professional way to showcaseyour products and services. When not in use, the banner can be easily retracted into its aluminum casing. (Adjustable model also available)