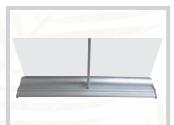

The luxury retractable banner stand offers an adjustable key in the back that allows the user to adjust the angle of your print. Print not standing upright? Simply adjust it to your liking. This sleek design makes for a suitable presentation for any occasion from trade shows to store fronts.

ADJUSTABLE FOR DIFFERENT MEDIAS