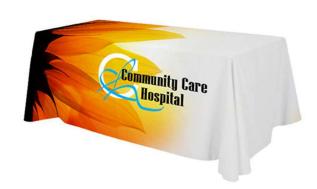

## **Table Cover(Economy)**

Custom printed table cover is great for trade shows, exhibitions and presentations. Our table covers are dye sublimated; our table covers are made from our 7oz polyester material.

## **Table Cover(Fitted)**

Custom printed table cover is great for trade shows, exhibitions and presentations. Our table covers are dye sublimated; our table covers are made from our 7oz polyester material.