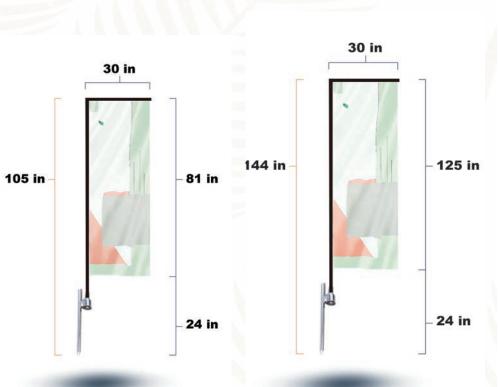

#### **Advertising flags**

This pole is design to t the feather, convex, and teardrop ags. Made of aluminum and carbon ber. Available for single and double sided. This set includes a pole, stake, and carrying case. Cross base and water weight bag sold separately. Square Flag pole pricing available upon request.

#### **FEATHER**

#### CONVEX

#### **TEARDROP**