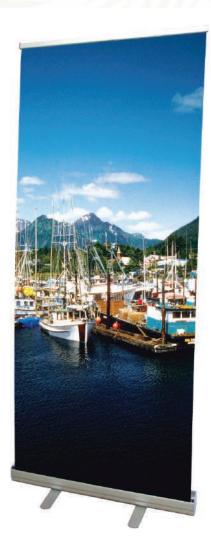

## **Double Foot Retractable**

Retractable banner stands are lightweight, portable, and include a carrying case.

A stylish yeteconomic banner stand good for any occasion. This stand is a convenient and professional way to showcaseyour products and services. When not in use, the banner can be easily retracted into its aluminum casing. (Adjustable model also available)