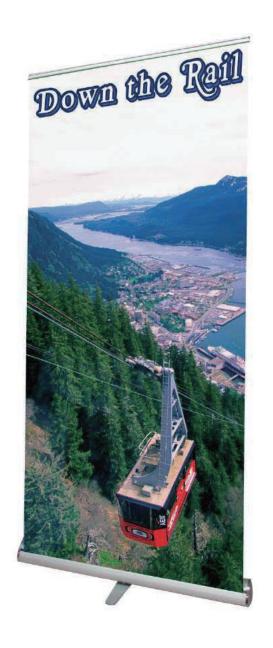

## **Double Foot Retractable**

Retractable banner stands are lightweight, portable, and include a carrying case.

A stylish yeteconomic banner stand good for any occasion. This stand is a convenient and professional way to showcaseyour products and services. When not in use, the banner can be easily retracted into its aluminum casing. (Adjustable model also available)