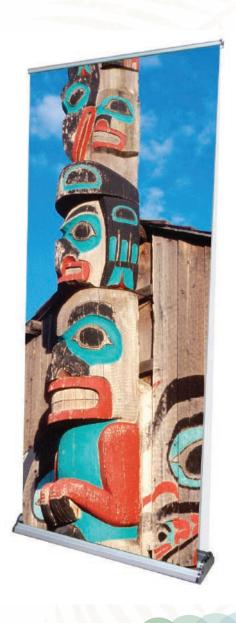

# Adjustable Double Foot Retractable

New in stock! Another version of the popular Double Foot retractable equipped with an adjustable pole. This Stand allows you to install prints from 36" to 81" in height.

## **Double Foot Retractable**

Retractable banner stands are lightweight, portable, and include a carrying case.

A stylish yeteconomic banner stand good for any occasion. This stand is a convenient and professional way to showcaseyour products and services. When not in use, the banner can be easily retracted into its aluminum casing. (Adjustable model also available)