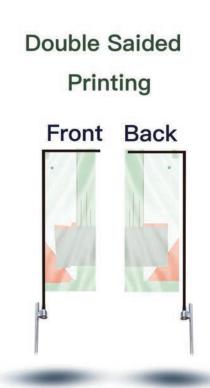

#### **Advertising flags**

This pole is design to t the feather, convex, and teardrop ags. Made of aluminum and carbon ber. Available for single and double sided. This set includes a pole, stake, and carrying case. Cross base and water weight bag sold separately. Square Flag pole pricing available upon request.

#### **FEATHER**

#### CONVEX

#### **TEARDROP**