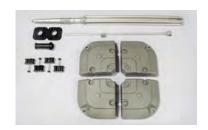

## Flag Pole Attachments

## **Water Bag**

item#: H-WTR-WGT

Use this Water Weight Bag to add additional weight to your Feather or Tear Drop Flags Banner Stands with the Cross Base attachment. Recommended use with our Cross Base for our Feather or Tear Drop Flags Banner Stands when placed outdoors.

#### Pole & Stake

item#: H-PLE-STK

When you have a great sign promoting a perfect message, you need a good way to hold it up. That's where Phantom Graphics & ShagDesigns comes in. We offer a 177" flag pole set with stake that can be used to hold up our Feather, Teardrop, or Square Stand flags. This flexible aluminum pole comes with a strong, stable attachment for the base, and it includes the base and ground stake.

#### Crossbase

item#: H-CD

This steel cross base allows you to use your advertising flags indoors or outdoors. Perfect when paired with the Water Weight Bag. Use the Cross Base on flat surfaces. Also allows the flag to spin around when there is a gentle breeze. The Cross Base sits 3" above the surface.

#### **Stake**

item#: G-STK

Anchor your Advertising Flag securely to the ground with this Ground Spike made from chrome finished steel.