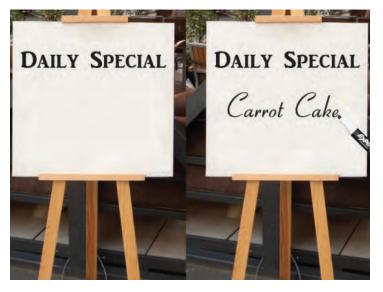

# **Dry Erase Indoor A-Frame**

Your sidewalk advertising needs to keep up with your business. The Dry-Erase Signicade allows you to update your message at any time. Graphic prints are laminated with a waterproof and UV safe Vinyl for years of writing and erasing.

| Item#     | Material          | Lamination |
|-----------|-------------------|------------|
| R-IAF-DRE | 9mil Poster Paper | Dry Erase  |