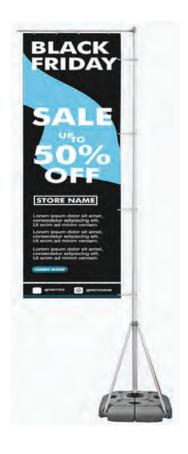

# **Giant Flag**

Flags are quickly becoming one of the popular and most innovative ways to deliver your message. It is a highly customizable and innovative way to promote your product, company or organization. The flags are designed to be 100% effective. Your message will achieve its target audience on the stillest day and even in an indoor environment. Also, it will not collapse or wrap around the flag pole like an ordinary flag.

#### **Giant Flag Pole**

item#: H-GF-PLE-STK