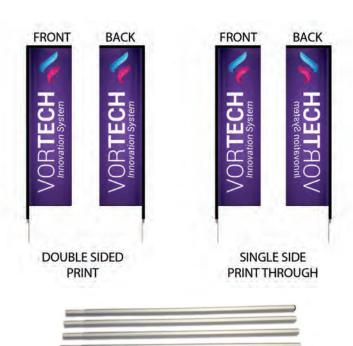

# **Convex Flag**

As far as high-impact advertising materials go, it's hard to beat outdoor advertising flags. Highly visible and attractive to the eye, these large convex flags ensure that your message or image is clearly seen, even from far away. Unlike traditional flags that blow in the wind, these remain firmly in position regardless of the environment.

# **Square Flag**

Whether you need signage for an event or promotional materials for your business, a large square flag is a fantastic choice. These eye-catching flags look great, and they can be transported to your indoor or outdoor site with ease. Enjoy a hassle-free setup, and you can even change your message whenever the mood strikes, thanks to the replaceable fabric skins.

#### Pole & Stake

item#: H-PLE-STK

When you have a great sign promoting a perfect message, you need a good way to hold it up. That's where Phantom Graphics & ShagDesigns comes in. We offer a 177" flag pole set with stake that can be used to hold up our Feather, Teardrop, or Square Stand flags. This flexible aluminum pole comes with a strong, stable attachment for the base, and it includes the base and ground stake.