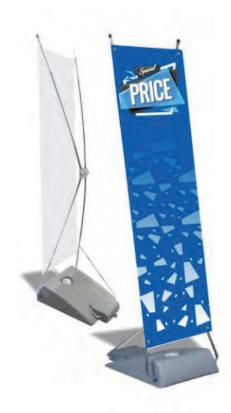

# **Outdoor X-Stand (Water Base)**

Small sturdy signage. Uses the water base for stability during heavy weather conditions. Graphic can be stored under the water base.

| Item# | Weight | Dimensions |
|-------|--------|------------|
| HW-1  | 7.5lb  | 17"x 63"   |

## **Outdoor L-Stand (Water Base)**

Banner stand perfect for outdoor display or attraction. Water base with wheels and handle for portability.

| Item# | Weight | Dimensions |
|-------|--------|------------|
| HW-7  | 27lb   | 31"x 75"   |