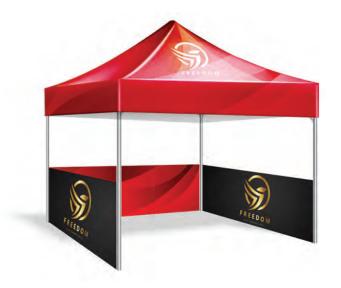

#### **Trade Show Event Tent**

Just in time for summer, the Trade Show Event Tent is the next level in outdoor advertising. Achieve 360 degrees of branding with a custom full fabric dye sub canopy and hardware package.

Canopy is printed and sewn Weather Resistant Tent Polyester. Print your brand message on each of the four peaks and valance panels. Our large format full color capabilities take artwork seam to seam unlike competitor tents that rely on small vinyl applications.

| Item# | Weight | Dimensions |
|-------|--------|------------|
| ET-01 | 59lb   | 10ft       |