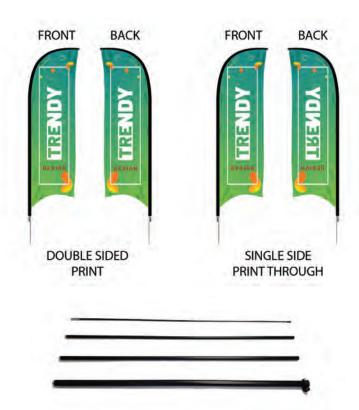

# Feather Flag

Feather flags are one of the simplest yet most effective advertising methods out there. Unlike traditional flags, our feather flag banners will not fold in the wind, ensuring that your message is seen clearly at all times – indoors and outdoors. Highly customizable, attractive, versatile, and durable, these feather flags are truly a remarkable value for any business.

# **Tear Drop Flag**

A tear drop flag is a fantastic way to make your company's message seen clearly. These versatile flags are commonly used at trade shows, corporate and sporting events, auto dealers, retail stores, and general and off-site promotions. Of course, you're only limited to your imagination. Ideal for outdoor or indoor use, these handy flags will provide years of service.

#### Pole & Stake

item#: H-PLE-STK

When you have a great sign promoting a perfect message, you need a good way to hold it up. That's where Phantom Graphics & ShagDesigns comes in. We offer a 177" flag pole set with stake that can be used to hold up our Feather, Teardrop, or Square Stand flags. This flexible aluminum pole comes with a strong, stable attachment for the base, and it includes the base and ground stake.