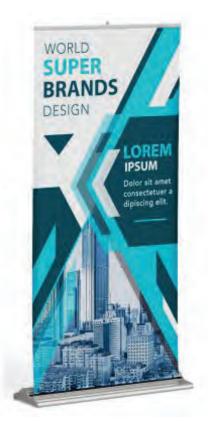

# **Single Foot Banner**

The Single-Foot Retractable Roll Up Banner Stand is the perfect banner stand for any trade show or exhibit event. The Single-Foot Retractable Roll Up Banner Stand sets up in minutes and can easily be carried. There is no need to fumble around for your banner, when not in use the graphic is safely stored inside the anodized aluminum casing for future use.

| Item# | Weight | Dimensions |
|-------|--------|------------|
| RS-2E | 4.4lb  | 33"x81"    |