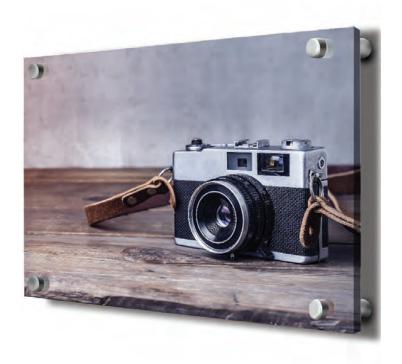

# **Acrylic Graphic**

Indoor wall graphic. This piece has a clear and vivid glossy vinyl that is applied onto Acrylic/Plexiglass. We include a 1-inch Standoff hardware piece to give it more dimension.

| Item#  | Material | Lamination |
|--------|----------|------------|
| APG-SS | Acrylic  | N/A        |