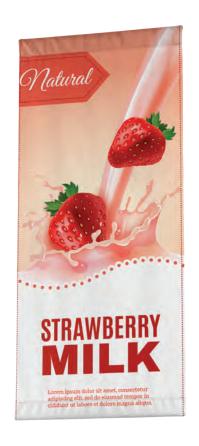

# Feather Flag

Feather flags are one of the simplest yet most effective advertising methods out there. Unlike traditional flags, our feather flag banners will not fold in the wind, ensuring that your message is seen clearly at all times – indoors and outdoors. Highly customizable, attractive, versatile, and durable, these feather flags are truly a remarkable value for any business.

| Item #         | Size    | Dimension    |
|----------------|---------|--------------|
| F-FF-SM        | Small'  | 23''x 90''   |
| F-FF-MD        | Medium' | 26" x 107"   |
| F-FF-LG_28_144 | Large   | 28'' x 144'' |