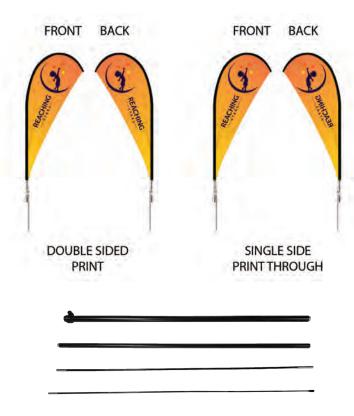

# Feather Flag

Feather flags are one of the simplest yet most effective advertising methods out there. Unlike traditional flags, our feather flag banners will not fold in the wind, ensuring that your message is seen clearly at all times – indoors and outdoors. Highly customizable, attractive, versatile, and durable, these feather flags are truly a remarkable value for any business.

# **Tear Drop Flag**

A tear drop flag is a fantastic way to make your company's message seen clearly. These versatile flags are commonly used at trade shows, corporate and sporting events, auto dealers, retail stores, and general and off-site promotions. Of course, you're only limited to your imagination. Ideal for outdoor or indoor use, these handy flags will provide years of service.

#### Pole & Stake

item#: H-PLE-STK

When you have a great sign promoting a perfect message, you need a good way to hold it up. That's where Phantom Graphics & ShagDesigns comes in. We offer a 177" flag pole set with stake that can be used to hold up our Feather, Teardrop, or Square Stand flags. This flexible aluminum pole comes with a strong, stable attachment for the base, and it includes the base and ground stake.

#### Crossbase

item#: H-CD

This steel cross base allows you to use your advertising flags indoors or outdoors. Perfect when paired with the Water Weight Bag. Use the Cross Base on flat surfaces. Also allows the flag to spin around when there is a gentle breeze. The Cross Base sits 3" above the surface.

#### **Stake**

item#: G-STK

Anchor your Advertising Flag securely to the ground with this Ground Spike made from chrome finished steel.