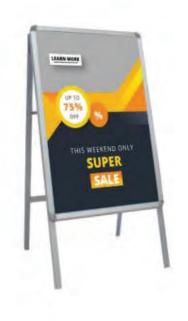

# **Outdoor Sidewalk Sign (Water Base)**

An attractive outdoor sidewalk sign can really help to drive foot traffic into your business. This sturdy sign is perfect for placing right in front of your store, even on windy, blustery days. You can fill the base with water or sand, ensuring that it stays securely on the ground regardless of weather. This heavy-duty sign is built to last, providing years of dependable use. This outdoor Sidewalk Sign is double sided another great way to promote any buisness, schedules, and events.

| Item# | Weight | Dimensions   |
|-------|--------|--------------|
| H4A   | 27.4lb | 23.5"x 33.5" |