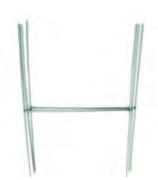

| Item#     | Material        | Lamination  |
|-----------|-----------------|-------------|
| R-COR-316 | White Coroplast | Matte/Gloss |

15"x 10" Wire H Stake

item#: R-HST