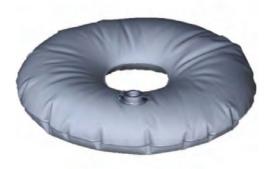

## **Water Bag**

item#: H-WTR-WGT

Use this Water Weight Bag to add additional weight to your Feather or Tear Drop Flags Banner Stands with the Cross Base attachment. Recommended use with our Cross Base for our Feather or Tear Drop Flags Banner Stands when placed outdoors.