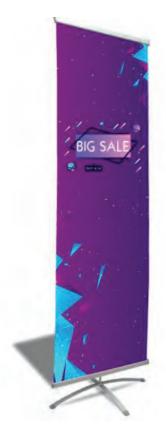

# **Single Foot Banner**

The Single-Foot Retractable Roll Up Banner Stand is the perfect banner stand for any trade show or exhibit event. The Single-Foot Retractable Roll Up Banner Stand sets up in minutes and can easily be carried. There is no need to fumble around for your banner, when not in use the graphic is safely stored inside the anodized aluminum casing for future use.