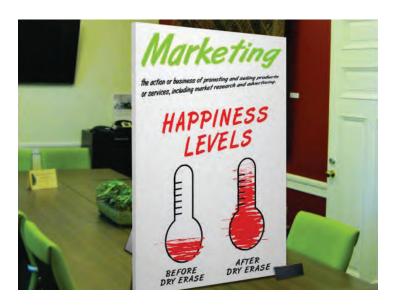

# **DRY ERASE PRODUCT**

## 4 Mil Dry Erase Vinly

Our Adhesive Vinyl uses a 4mil white PVC film that has an outdoor durability of 4 years. The backing uses a clear permanent adhesive. Adhesive vinyl is ideal for flat surface applications. The decals cannot be removed and reapplied once they have been adhered to a surface.

# **Dry Erase Magnet**

Our magnet sheet uses a high quality 30 mil material with a smooth surface for best color printing. Best suited for car door signage, it also serves as temporary signage for construction sites or other quick-changing work environments.

## 3/16" Dry Erase Formcore

Foamcore is delicate and primarily used for indoor applications. Best for placing on easels for presentations or as a wall sign.

| Item#         | Туре        | Lamination |
|---------------|-------------|------------|
| R-FOM-315-DRE | White/Black | Dry Erase  |

# 1/2" Dry Erase Formcore

This 1/2" formcore is more thicker than the 3/16" formcore. It has provided better durability and stability. This is great for writing information in a meeting or as a information board

| Item#        | Туре        | Lamination |
|--------------|-------------|------------|
| R-FOM-WHT-12 | White/Black | Dry Erase  |

# 1/8" Dry Erase Sintra PVC

Sintra is a lightweight rigid board of expanded closed-cell polyvinyl chloride (PVC) extruded in a homogenous sheet.

| Item#        | Type        | Lamination |
|--------------|-------------|------------|
| R-SIN-18-DRE | White/Black | Dry Erase  |