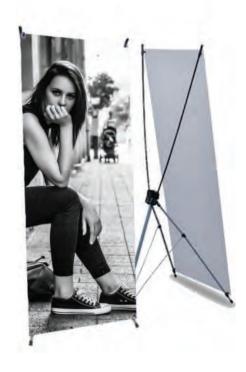

#### **Portable Banner X-Stands**

Showcase your promotional banner with this portable X-stand. It is durable and is the most cost effective display.

| Item#  | Weight | Dimensions |
|--------|--------|------------|
| SK2-3S | 2lb    | 24"x 63"   |
| SK2-3L | 2.85lb | 30''x 69'' |

# Adjustable X-Stand

Showcase your promotional banner with the X-stand. It is durable and is the most cost effective display. Stand includes a free travel bag, making it easy to carry to trade show exhibits, lobby exhibits, and much more.

| Item# | Weight | Dimensions     |
|-------|--------|----------------|
| Z-21  | 2.85lb | 30"x 69" (max) |