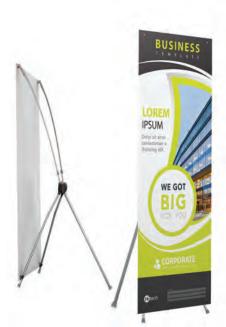

#### **Portable Banner X-Stands**

Showcase your promotional banner with this portable X-stand. It is durable and is the most cost effective display.

| Item#  | Weight | Dimensions |
|--------|--------|------------|
| SK2-3S | 2lb    | 24"x 63"   |
| SK2-3L | 2.85lb | 30''x 69'' |

# Adjustable X-Stand

Showcase your promotional banner with the X-stand. It is durable and is the most cost effective display. Stand includes a free travel bag, making it easy to carry to trade show exhibits, lobby exhibits, and much more.