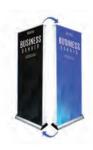

#### **Double Sided Retractable**

This Double-Sided Retractable will catch both sides of traffic. Perfect for indoor signage for events, shows, etc.

| Item# | Weight  | Dimensions |
|-------|---------|------------|
| RD-3  | 12.45lb | 33"x 81"   |