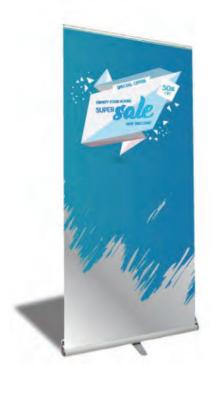

# **Single Foot Banner**

The Single-Foot Retractable Roll Up Banner Stand is the perfect banner stand for any trade show or exhibit event. The Single-Foot Retractable Roll Up Banner Stand sets up in minutes and can easily be carried. There is no need to fumble around for your banner, when not in use the graphic is safely stored inside the anodized aluminum casing for future use.

| Item# | Weight | Dimensions |
|-------|--------|------------|
| RS-2E | 4.4lb  | 33"x81"    |