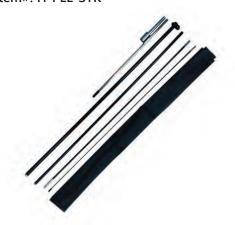

#### Pole & Stake

item#: H-PLE-STK

When you have a great sign promoting a perfect message, you need a good way to hold it up. That's where Phantom Graphics & ShagDesigns comes in. We offer a 177" flag pole set with stake that can be used to hold up our Feather, Teardrop, or Square Stand flags. This flexible aluminum pole comes with a strong, stable attachment for the base, and it includes the base and ground stake.