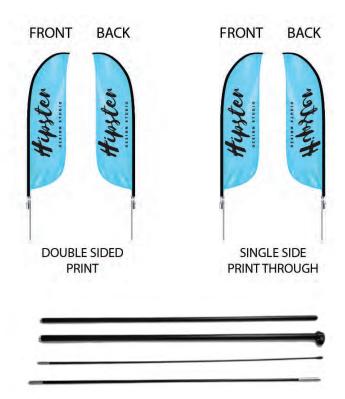

# Feather Flag

Feather flags are one of the simplest yet most effective advertising methods out there. Unlike traditional flags, our feather flag banners will not fold in the wind, ensuring that your message is seen clearly at all times – indoors and outdoors. Highly customizable, attractive, versatile, and durable, these feather flags are truly a remarkable value for any business.

# **Tear Drop Flag**

A tear drop flag is a fantastic way to make your company's message seen clearly. These versatile flags are commonly used at trade shows, corporate and sporting events, auto dealers, retail stores, and general and off-site promotions. Of course, you're only limited to your imagination. Ideal for outdoor or indoor use, these handy flags will provide years of service.

#### Pole & Stake

item#: H-PLE-STK

When you have a great sign promoting a perfect message, you need a good way to hold it up. That's where Phantom Graphics & ShagDesigns comes in. We offer a 177" flag pole set with stake that can be used to hold up our Feather, Teardrop, or Square Stand flags. This flexible aluminum pole comes with a strong, stable attachment for the base, and it includes the base and ground stake.