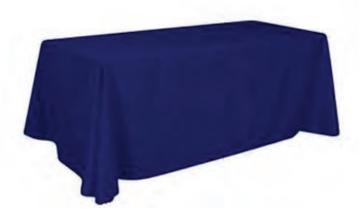

### **Full Table Cover**

Today's business owners recognize the need for professional promotional materials. This is especially true if your company is participating in a trade show, exhibition, or any other sort of business event. Using a custom table cover for trade shows is a simple yet effective way to add a touch of class to your display.

| Item#  | Size | Dimensions  |
|--------|------|-------------|
| CF-FUL | 6ft  | 130''x 88'' |
| CF-FUL | 8ft  | 154''x 88'' |