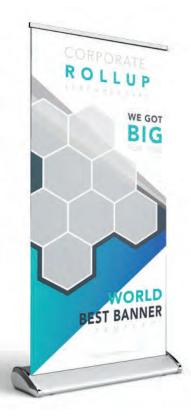

# **Single Foot Banner**

The Single-Foot Retractable Roll Up Banner Stand is the perfect banner stand for any trade show or exhibit event. The Single-Foot Retractable Roll Up Banner Stand sets up in minutes and can easily be carried. There is no need to fumble around for your banner, when not in use the graphic is safely stored inside the anodized aluminum casing for future use.