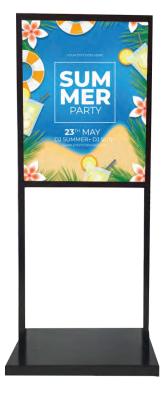

# **Cross-Base Indoor Flag Display Stand**

The Cross Base Poster Stand is a great lightweight and compact display for indoors. The design of the stand makes for a simple and easy assembly. Includes an adjustable pole allows for banners of multiple heights. Promote new items or lead consumers to your station with this very attractive sign.

| Item#   | Weight | Dimensions   |
|---------|--------|--------------|
| BX-3-SS | 5lb    | 23''x 71.5'' |