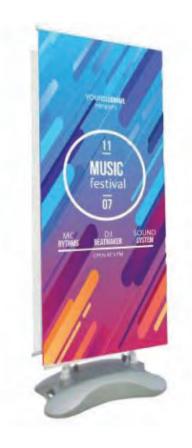

# **Single Foot Banner**

The Single-Foot Retractable Roll Up Banner Stand is the perfect banner stand for any trade show or exhibit event. The Single-Foot Retractable Roll Up Banner Stand sets up in minutes and can easily be carried. There is no need to fumble around for your banner, when not in use the graphic is safely stored inside the anodized aluminum casing for future use.

| Item# | Weight | Dimensions |
|-------|--------|------------|
| RS-2E | 4.4lb  | 33"x81"    |