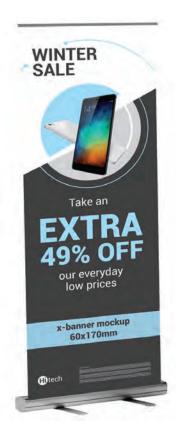

# **Single Foot Banner**

The Single-Foot Retractable Roll Up Banner Stand is the perfect banner stand for any trade show or exhibit event. The Single-Foot Retractable Roll Up Banner Stand sets up in minutes and can easily be carried. There is no need to fumble around for your banner, when not in use the graphic is safely stored inside the anodized aluminum casing for future use.

| Item# | Weight | Dimensions |
|-------|--------|------------|
| RS-2E | 4.4lb  | 33"x81"    |