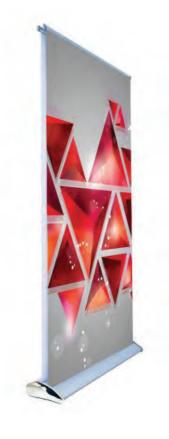

# **Single Foot Banner**

The Single-Foot Retractable Roll Up Banner Stand is the perfect banner stand for any trade show or exhibit event. The Single-Foot Retractable Roll Up Banner Stand sets up in minutes and can easily be carried. There is no need to fumble around for your banner, when not in use the graphic is safely stored inside the anodized aluminum casing for future use.

| Item# | Weight | Dimensions |
|-------|--------|------------|
| RS-2E | 4.4lb  | 33"x81"    |