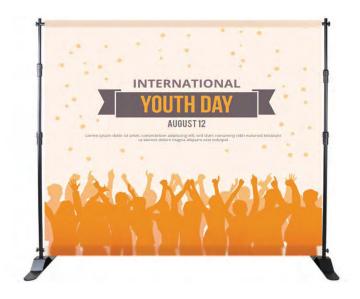

# Step and Repeat Backdrop Stand

Constructed of strong and rigid aluminum, capable of withstanding moderate weather and a fabric insert that won't retreat from the rain, the step & repeat backdrop stand is a fantastic option for trade show booths and photo shoots alike. These stands have telescoping 2" diameter poles that extend out, meaning they are adjustable to certain sizes. Stand includes travel bag.

| Item# | Weight | Dimensions  |
|-------|--------|-------------|
| TS-02 | 22lb   | 96''x 120'' |