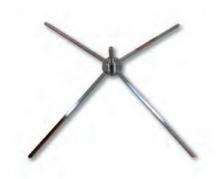

#### Crossbase

item#: H-CD

This steel cross base allows you to use your advertising flags indoors or outdoors. Perfect when paired with the Water Weight Bag. Use the Cross Base on flat surfaces. Also allows the flag to spin around when there is a gentle breeze. The Cross Base sits 3" above the surface.