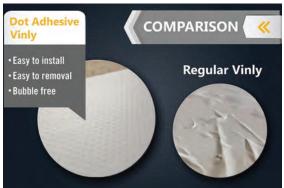

# **Dot Adhesive Vinly**

This new material is great for many surfaces especially windows for storefronts. Providing a long term and or short-term option for your display layout. it also comes with glossy and matte lamination options to help with direct sun-exposed areas in the hot seasons. This material is geared for easy install and easy removal to make your next project quick and effective.