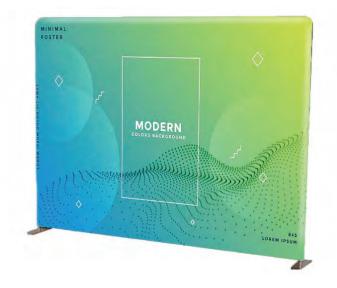

# Straight Tension Fabric Stand

Tension Fabric Stands are the latest in indoor stand-alone advertising. The interlocking tube hardware is lightweight and built for few eazy and quick setups, no tools are need. Once the hardware is in place just slip the "pillow-case" stretch fabric graphic over the frame, zip the graphic closed and set-up is complete. Graphics are full-color custom dye-sub. Add the double-sided option for twice the graphic impact.