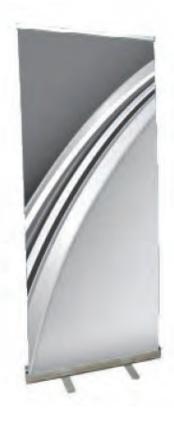

# **Single Foot Banner**

The Single-Foot Retractable Roll Up Banner Stand is the perfect banner stand for any trade show or exhibit event. The Single-Foot Retractable Roll Up Banner Stand sets up in minutes and can easily be carried. There is no need to fumble around for your banner, when not in use the graphic is safely stored inside the anodized aluminum casing for future use.

| Item# | Weight | Dimensions |
|-------|--------|------------|
| RS-2E | 4.4lb  | 33"x81"    |