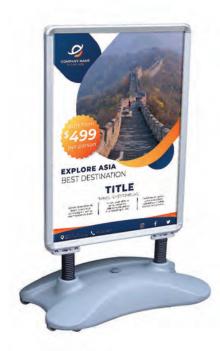

# **Cross-Base Indoor Flag Display Stand**

The Cross Base Poster Stand is a great lightweight and compact display for indoors. The design of the stand makes for a simple and easy assembly. Includes an adjustable pole allows for banners of multiple heights. Promote new items or lead consumers to your station with this very attractive sign.

| Item#   | Weight | Dimensions   |
|---------|--------|--------------|
| BX-3-SS | 5lb    | 23''x 71.5'' |