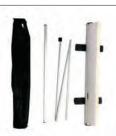

#### **Double Foot Banner**

A banner with a retractable stand is perfect for showcasing your products or services on the go. Portable and lightweight, you can easily pack this large banner up in its carrying case (included), and transport it to trade shows, presentations, and other indoor events. Count on Phantom Graphics & ShagDesigns to provide attractive, dependable promotional materials at a budget-friendly price.