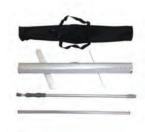

#### Pole & Stake

item#: H-PLE-STK

When you have a great sign promoting a perfect message, you need a good way to hold it up. That's where Phantom Graphics & ShagDesigns comes in. We offer a 177" flag pole set with stake that can be used to hold up our Feather, Teardrop, or Square Stand flags. This flexible aluminum pole comes with a strong, stable attachment for the base, and it includes the base and ground stake.