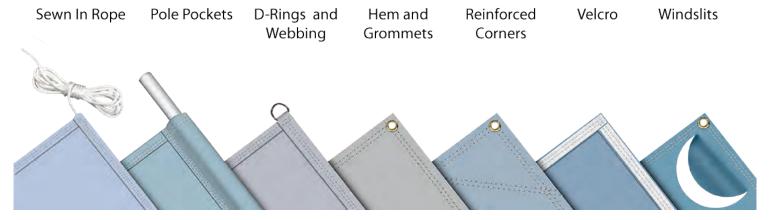

e 2" inch pole pockets and a grommet at each corner seam to keep your product in place.





# Pop-Up Banner

Item#: LF-HQP

This material is very thin and made of polypropylene with matte finish and dark gray backing. Perfect for hanging posters, retractable banner stands, X-Frame banner stands, window posters, trade show signage, etc.





#### **Indoor Smooth Banner**

Item#: SSB-IB

If you're seeking a new marketing strategy for your business or an important trade show. A Indoor smooth banner might be just what you need. Ideal for billboards, building wraps, trade show signage, parades, and anything else you can imagine, these versatile and attractive banners are sure to be a hit. When you consider the price, ordering a high-quality banner is a no-brainer.



# **Finishing Opptions**





#### Air Release Material

Looking for a quality marketing opportunity? Our customized air release vinyl adhesive stickers Adhesive vinyl is ideal for long-term applications on flat surfaces, and this workable vinyl makes installation a breeze.

| Item#        | Material       | Lamination    |
|--------------|----------------|---------------|
| LF-AIR-3M    | 3M Air Release | 3M Lamination |
| LF-AIR-Arlon | Arlon          | Gloss         |
| LF-AIR-4     | 4 mil          | Matte/Gloss   |





# **Dot Adhesive Vinly**

This new material is great for many surfaces especially windows for storefronts. Providing a long term and or short-term option for your display layout. it also comes with glossy and matte lamination options to help with direct sun-exposed areas in the hot seasons. Thi